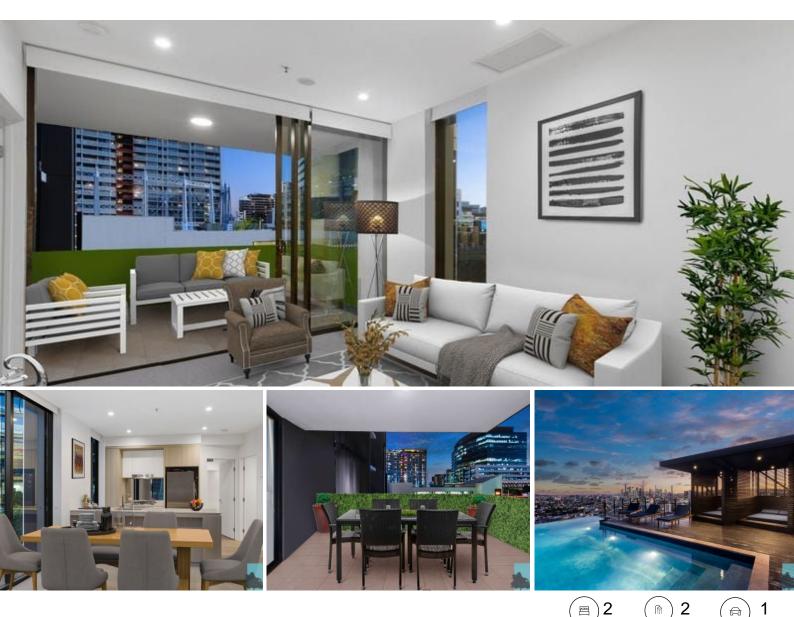

## Priced To Sell!! Luxury Living In Haven!

Sold off market!

Introducing a slick sanctuary inside the opulent and aptly named Haven. Situated on level one, this expansive two bedroom plus MPR room, two bathroom and one car park home spans 95sqm of living.

Blessed with ample natural light, a functional floor plan with a range of amenities awaits. tiled and carpet flooring, notable features include stainless steel appliances, stone benchtops, gas cooktops, ducted air-conditioning, a large multi-purpose room and modern bathrooms. Outside, there's a spacious balcony with scintillating views of Newstead's iconic Gasometer.

During moments of downtime, relax at the glamorous rooftop facility featuring a teppanyaki grill and pizza oven, infinity pool, resort-style cabanas and fire pit for Brisbane's cooler months. Make no mistake about it, this is one of the best homes currently available in the 4006 postcode.