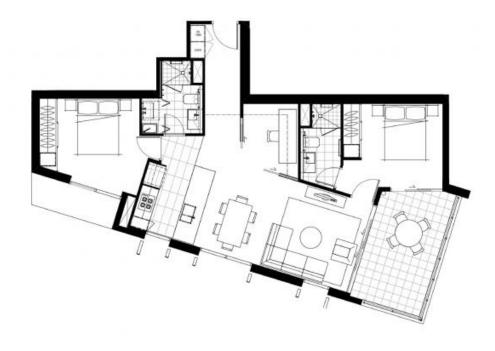

## APARTMENT TYPE C

2 BED + 2 BATH + MPR

## KEY FEATURES

- Dual aspect with Gasometer or city views
  Separate study area (Sm<sup>2</sup>)
- Additional floor to ceiling glazing in kitchen and dining area
  3.4m wide living area
- Oversized balcony

| INTERNAL AREA | 82 m <sup>2</sup> |
|---------------|-------------------|
| BALCONY AREA  | 13 m <sup>2</sup> |
| TOTAL AREA    | 95 m <sup>2</sup> |