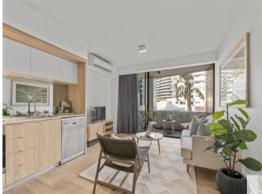

Step into a realm of comfort and style as you explore this apartment's captivating features. The spacious bedroom is adorned with dual access to the ensuite for your convenience. A sleek modern kitchen showcases upgraded stainless steel Miele and a gas stove cooktop, ensuring your culinary endeavours are a joy. The open-plan 65sqm airconditioned throughout apartment features upgraded wooden flooring with ample space for a six-seater dining table, including a study nook which can be turned into an extra cupboard, catering to your lifestyle needs. Moreover, a balcony inviting natural light facing east is perfect for entertaining.