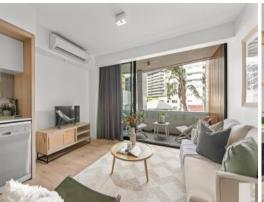

Step into a realm of comfort and style as you explore this apartment's captivating features. The spacious bedroom is adorned with dual access to the ensuite for your convenience. A sleek modern kitchen showcases upgraded stainless steel Miele and a gas stove cooktop, ensuring your culinary endeavours are a joy. The open-plan 65sqm airconditioned throughout apartment features upgraded wooden flooring with ample space for a six-seater dining table, including a study nook which can be turned into an extra cupboard, catering to your lifestyle needs. Moreover, a balcony inviting natural light facing east is perfect for entertaining.