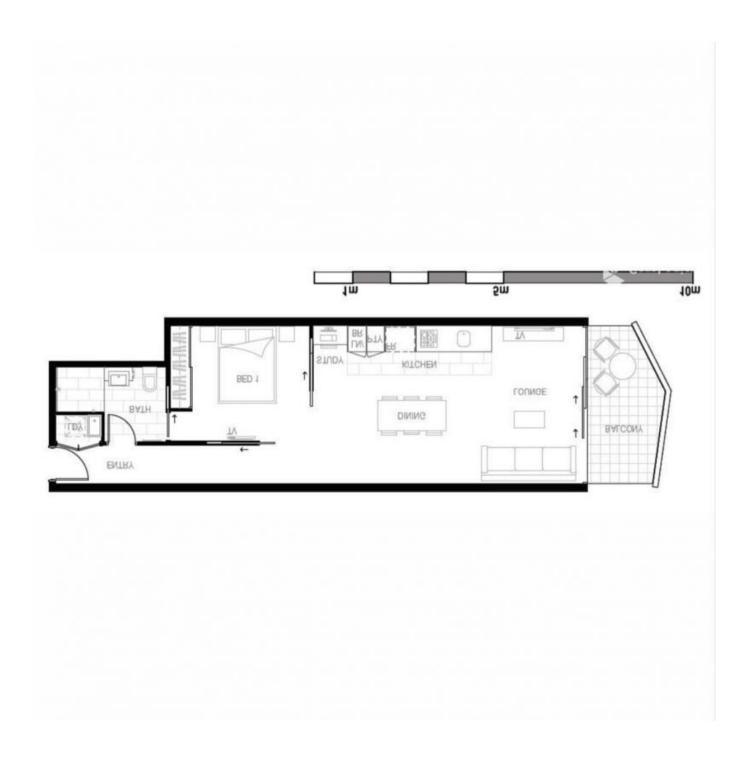

Step into a realm of comfort and style as you explore this apartment's captivating features. The spacious bedroom is adorned with dual access to the ensuite for your convenience. A sleek modern kitchen showcases upgraded stainless steel Miele and a gas stove cooktop, ensuring your culinary endeavours are a joy. The open-plan 65sqm airconditioned throughout apartment features upgraded wooden flooring with ample space for a six-seater dining table, including a study nook which can be turned into an extra cupboard, catering to your lifestyle needs. Moreover, a balcony inviting natural light facing east is perfect for entertaining.

## Apartment Information:

- Body Corporate \$1,267 per quarter approx
- Rates \$500 per quarter approx
- Rental Appraisal \$625 pw to \$675 pw approx
- 2.7m High kitchen joinery, full height pantry, stone bench tops, stainless steel upgrade  $\,$