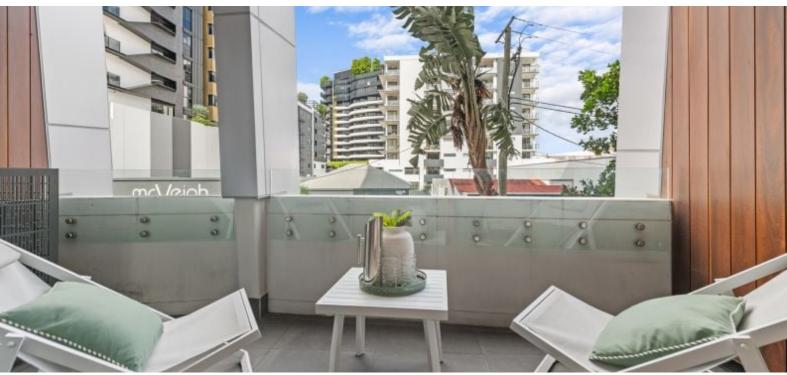

Step into a realm of comfort and style as you explore this apartment's captivating features. The spacious bedroom is adorned with dual access to the ensuite for your convenience. A sleek modern kitchen showcases upgraded stainless steel Miele and a gas stove cooktop, ensuring your culinary endeavours are a joy. The open-plan 65sqm airconditioned throughout apartment features upgraded wooden flooring with ample space for a six-seater dining table, including a study nook which can be turned into an extra cupboard, catering to your lifestyle needs. Moreover, a balcony inviting natural light facing east is perfect for entertaining.