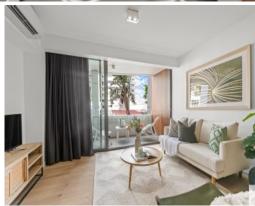

Step into a realm of comfort and style as you explore this apartment's captivating features. The spacious bedroom is adorned with dual access to the ensuite for your convenience. A sleek modern kitchen showcases upgraded stainless steel Miele and a gas stove cooktop, ensuring your culinary endeavours are a joy. The open-plan 65sqm airconditioned throughout apartment features upgraded wooden flooring with ample space for a six-seater dining table, including a study nook which can be turned into an extra cupboard, catering to your lifestyle needs. Moreover, a balcony inviting natural light facing east is perfect for entertaining.