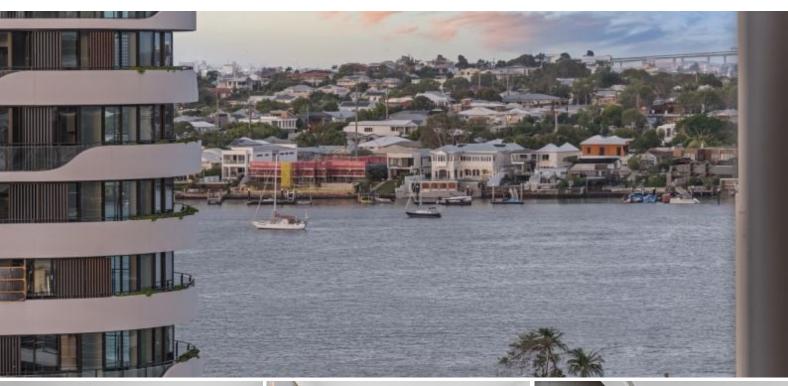

Spanning an expansive 90sqm approx, the open floor plan seamlessly connects the inviting living room to a generous balcony, perfect for enjoying sweeping views from Bulimba to Mt Coo-tha, along with serene river glimpses. The spacious hallway features abundant storage, leading to a meticulously designed interior equipped with ducted air-conditioning and top-of-the-line stainless steel European appliances. A convenient study nook offers versatility in the bedroom, easily converting into additional wardrobe space to suit your needs.