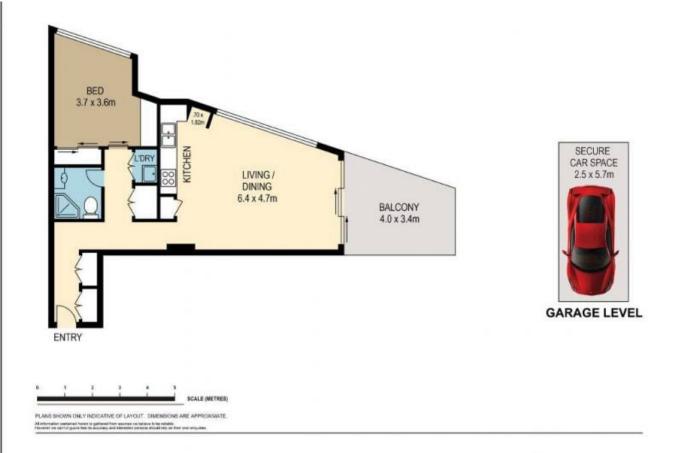

Spanning an expansive 90sqm approx, the open floor plan seamlessly connects the inviting living room to a generous balcony, perfect for enjoying sweeping views from Bulimba to Mt Coo-tha, along with serene river glimpses. The spacious hallway features abundant storage, leading to a meticulously designed interior equipped with ducted air-conditioning and top-of-the-line stainless steel European appliances. A convenient study nook offers versatility in the bedroom, easily converting into additional wardrobe space to suit your needs.