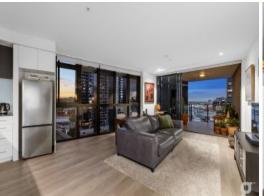

As you step into this light-filled sanctuary on the 9th floor, you'll be greeted by impeccable interiors that showcase quality finishes and upgraded wooden flooring. Freshly painted and adorned with floor-to-ceiling glass, this home captures an abundance of natural light and stunning vistas, setting the stage for a lifestyle of elegance.

Spanning an expansive 90sqm approx, the open floor plan seamlessly connects the inviting living room to a generous balcony, perfect for enjoying sweeping views from Bulimba to Mt Coo-tha, along with serene river glimpses. The spacious hallway features abundant storage, leading to a meticulously designed interior equipped with ducted air-conditioning and top-of-the-line stainless steel European appliances. A convenient study nook offers versatility in the bedroom, easily converting into additional wardrobe space to suit your needs.