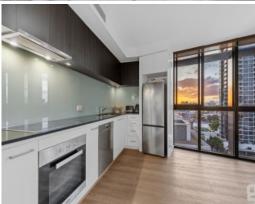

Spanning an expansive 90sqm approx, the open floor plan seamlessly connects the inviting living room to a generous balcony, perfect for enjoying sweeping views from Bulimba to Mt Coo-tha, along with serene river glimpses. The spacious hallway features abundant storage, leading to a meticulously designed interior equipped with ducted air-conditioning and top-of-the-line stainless steel European appliances. A convenient study nook offers versatility in the bedroom, easily converting into additional wardrobe space to suit your needs.