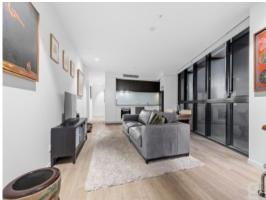

As you step into this light-filled sanctuary on the 9th floor, you'll be greeted by impeccable interiors that showcase quality finishes and upgraded wooden flooring. Freshly painted and adorned with floor-to-ceiling glass, this home captures an abundance of natural light and stunning vistas, setting the stage for a lifestyle of elegance.

Spanning an expansive 90sqm approx, the open floor plan seamlessly connects the inviting living room to a generous balcony, perfect for enjoying sweeping views from Bulimba to Mt Coo-tha, along with serene river glimpses. The spacious hallway features abundant storage, leading to a meticulously designed interior equipped with ducted air-conditioning and top-of-the-line stainless steel European appliances. A convenient study nook offers versatility in the bedroom, easily converting into additional wardrobe space to suit your needs.