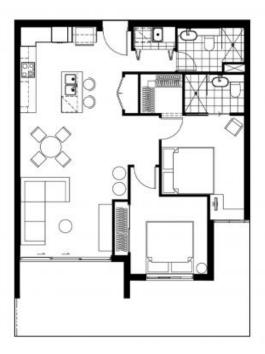

## ROOM PLANS

UNIT 7 Internal: 80m<sup>2</sup> External: 26m<sup>2</sup> Garage: 15m<sup>2</sup> Total: 121m<sup>2</sup>

25