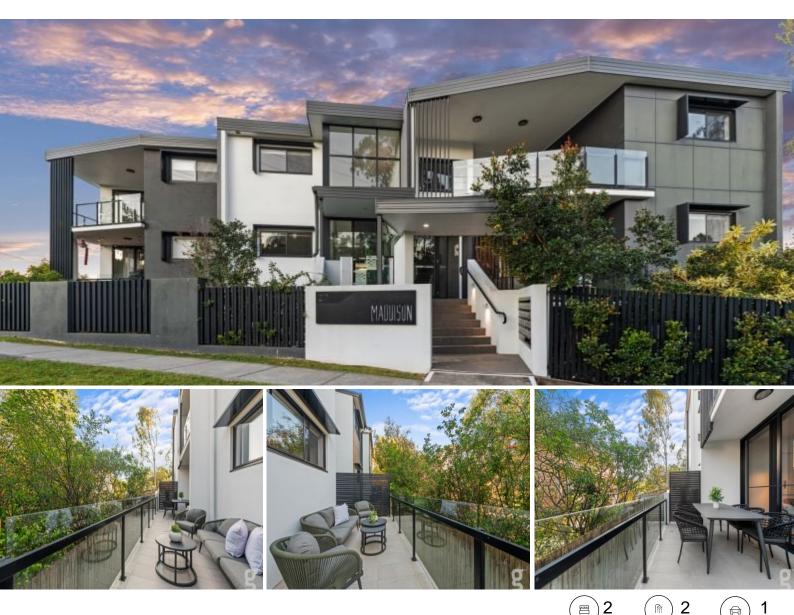

## Only Seconds From The Everything!

Discover a sanctuary of contemporary elegance in the heart of Indooroopilly. This well-positioned south-facing 108sqm 2-bedroom, 2-bathroom residence seamlessly blends modern luxury with functional design, welcoming you with an immediate sense of warmth and comfort.

The kitchen, the heart of the home, boasts an expansive island bench that beckons gatherings. Bosch integrated appliances grace the kitchen, ensuring culinary endeavours are nothing short of extraordinary. Copious amounts of storage helping all of the master chefs stock to cook up a storm when friends arrive.

Both bedrooms are generously sized, with the master and second bedroom easily accommodating a king-size bed, offering a private haven for relaxation.

Sleek, easy-to-maintain tiling in the living area adds a touch of sophistication. Ample space for your large refrigerator ensures your kitchen is always well-prepared and organized.

High-quality fixtures and fittings have been meticulously chosen to enhance the overall li

Price:

Under Contract

**Robert Lamprecht** 0419 999 989