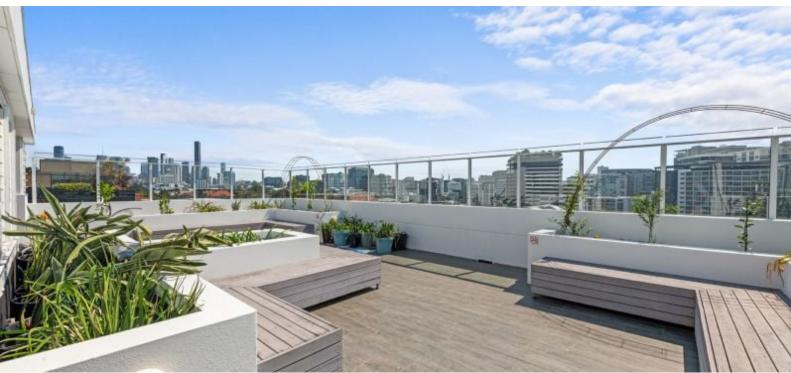

You can entertain at home too on DoubleOne 3's open-air rooftop terrace. With its stunning views toward the Brisbane CBD and River, the terrace is the perfect place for a barbecue or a sunset cocktail.