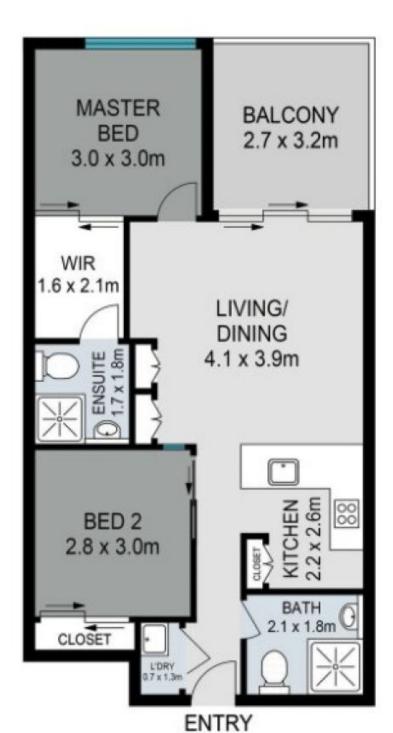

Both bedrooms are fit for king-size beds, with ducted air conditioning and copious amounts

By Negotiation Price:

**Robert Lamprecht** 0419 999 989

APPROX INT. 62sqm APPROX EXT. 9sqm APPROX TOT. 71sqm

Whilst every attempt has been made to ensure accuracy, Floor Plans are representative and should be used as a guide only