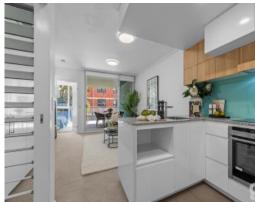

You'll love cooking in the sleek, contemporary kitchen with reconstituted stone benchtops and modern appliances including a European-designed cooktop, electric oven, rangehood and dishwasher. Light timber and crisp white cupboards complete this picture of sophistication. And to let you enjoy the best in entertainment and communications, this apartment is wired for high-speed internet and ducted air conditioning throughout. Meanwhile, the clever bathroom design uses generous mirrors and concealed storage to create a timeless, open feel.