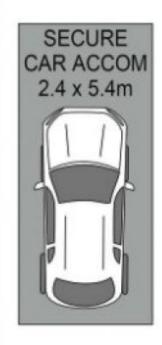

ard the Brisbane CBD and River, the terrace is the perfect place for a barbecue or a sunset cocktail.

You'll love cooking in the sleek, contemporary kitchen with reconstituted stone benchtops and modern appliances including a European-designed cooktop, electric oven, rangehood and dishwasher. Light timber and crisp white cupboards complete this picture of sophistication. And to let you enjoy the best in entertainment and communications, this apartment is wired for high-speed internet and ducted air conditioning throughout. Meanwhile, the clever bathroom design uses generous mirrors and concealed storage to create a timeless, open feel.

Both bedrooms are fit for king-size beds, with ducted air conditioning and copious amounts

By Negotiation Price:



**Robert Lamprecht** 0419 999 989





APPROX INT. 62sqm APPROX EXT. 9sqm APPROX TOT. 71sqm

Whilst every attempt has been made to ensure accuracy, Floor Plans are representative and should be used as a guide only