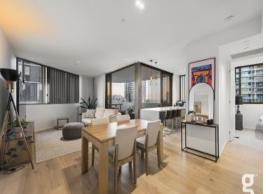

The modern kitchen is equipped with a full-height pantry, island bench, and Miele appliances, including a dishwasher, gas cooktop, electric oven, integrated Coffee Machine and range hood. Enjoy open-plan living with timber floors and a separate study area. Comfort and convenience are assured with ducted air-conditioning throughout, while the bedrooms feature walk-in robes and ensuite bathrooms with mirror cabinets. The functional design includes a separate internal laundry with dryer, ensuring convenience without compromising on living space. Private and secure basement parking is available for residents and visitors.