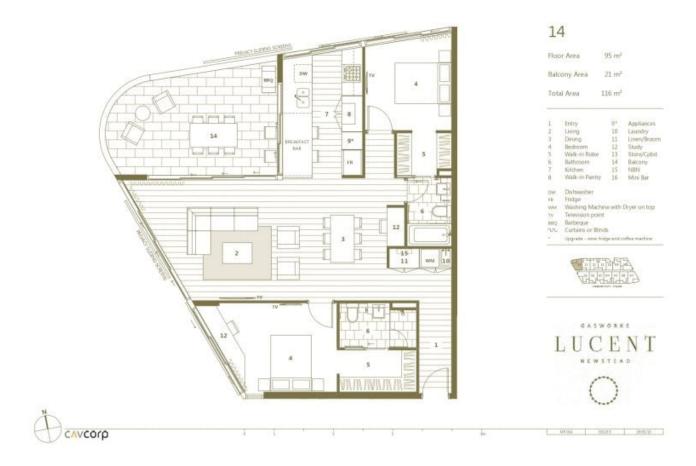

## Step In and Stay Forever! Discover Unmatched Luxury at this Corner Unit at Lucen

Welcome to your dream home at Lucent Building, a masterpiece by the renowned developer Cavcorp. Located on the 9th floor, this stunning corner unit boasts 2 bedrooms, 2 bathrooms, and 1 car park, offering a north-west facing aspect that fills the space with natural light. This exquisite residence combines high-end finishes, Miele appliances, and an abundance of natural light to create an unparalleled living experience.

The modern kitchen is equipped with a full-height pantry, island bench, and Miele appliances, including a dishwasher, gas cooktop, electric oven, integrated Coffee Machine and range hood. Enjoy open-plan living with timber floors and a separate study area. Comfort and convenience are assured with ducted air-conditioning throughout, while the bedrooms feature walk-in robes and ensuite bathrooms with mirror cabinets. The functional design includes a separate internal laundry with dryer, ensuring convenience without compromising on living space. Private and secure basement parking is available for residents and visitors.