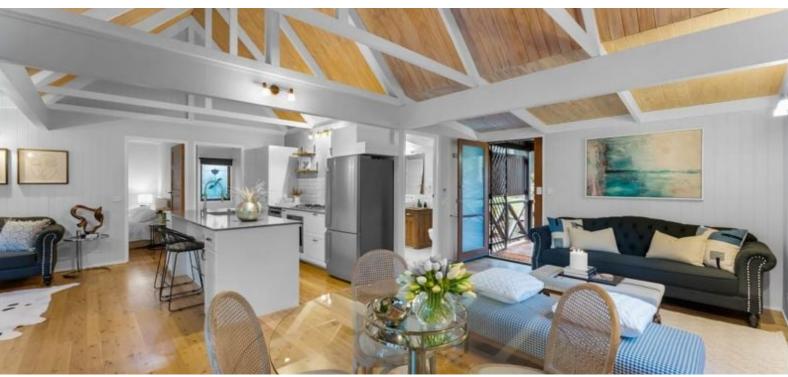

Spanning two levels, this residence exudes character with its stained glass windows, raked ceilings, exposed beams, and timber floors throughout. The well-appointed kitchen features a stone benchtop, gas cooking, and ample storage?ideal for preparing meals while enjoying the green scenery and the soothing sounds of birdsong at the end of the day.

Upstairs, the two bedrooms continue the home's character with raked ceilings, stained glass windows, and exposed beams. Both rooms are equipped with air conditioning to ensure comfort during the hot summer months.