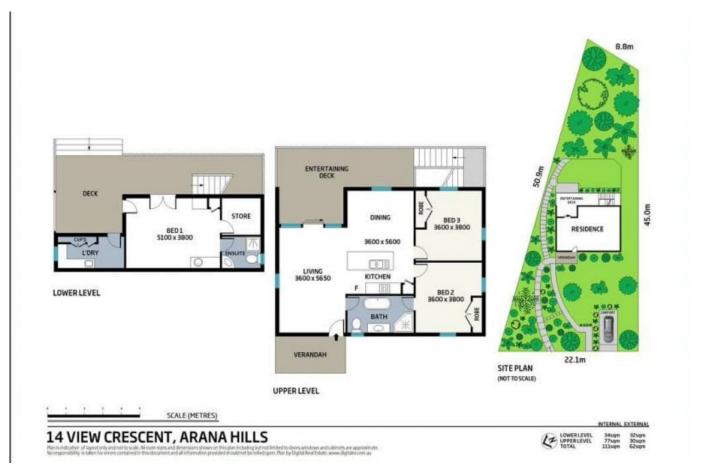

## Feel The Serenity!

If you're seeking a unique 714sqm property with potential for Airbnb while offering a serene living experience, look no further than 14 View Crescent. This charming home, nestled in a tranquil, tree-filled backdrop, is a true gem.

Spanning two levels, this residence exudes character with its stained glass windows, raked ceilings, exposed beams, and timber floors throughout. The well-appointed kitchen features a stone benchtop, gas cooking, and ample storage?ideal for preparing meals while enjoying the green scenery and the soothing sounds of birdsong at the end of the day.

Upstairs, the two bedrooms continue the home's character with raked ceilings, stained glass windows, and exposed beams. Both rooms are equipped with air conditioning to ensure comfort during the hot summer months.

A standout feature of this property is the self-contained downstairs area, perfect for guests, teenagers, extended family, or even Airbnb rentals. This space offers a large open-plan layout, a kitchenette, its own bathroom, and a walk-in storeroom that could easily be converted into a walk-in wardrobe.