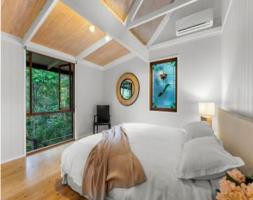

Upstairs, the two bedrooms continue the home's character with raked ceilings, stained glass windows, and exposed beams. Both rooms are equipped with air conditioning to ensure comfort during the hot summer months.