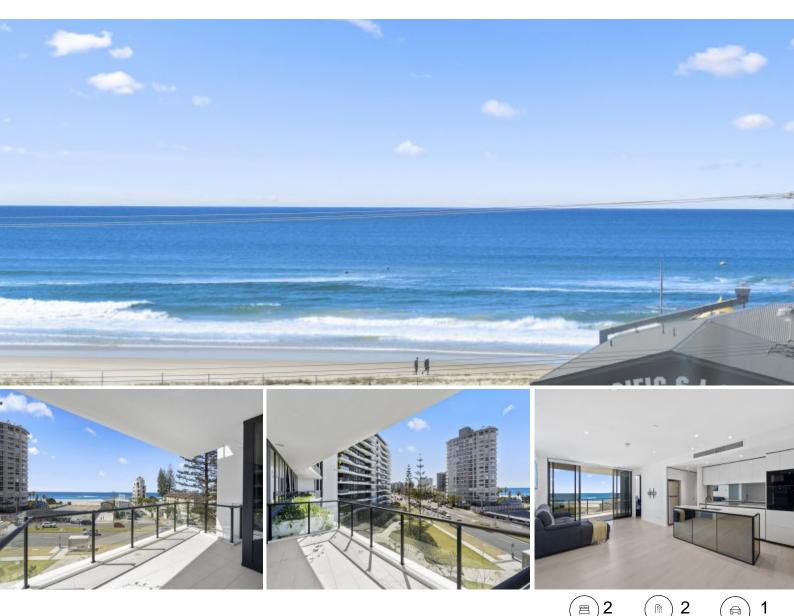

## Luxury Apartment with Ocean Views!

\*\* The rent will increase to \$970 per week from 23/09/2024 \*\*

\*\*\* Access to this unit is at the Gold Coast Highway entrance \*\*\*

This spectacular architecturally designed apartment showcases luxurious interiors and is located in the prestigious Magnoli Residences, offering the best in coasting living!

Located a short stroll from cafes, shops, restaurants, and bars and with the array of resort style amenities throughout the building you can leave the car at home. Huge pool with sunken lounge seating and sunbeams, large BBQ facilities, entertaining areas, yoga room, residents lounge, in-house cafe and a large beautifully landscaped community park on premises.

Apartment Features: -Stunning ocean views -Spacious open plan design -Ducted Air-conditioning throughout -Custom designed stone benchtops & vanities Price:

\$900 per week

**Newstead Realty** 

Туре [С] цина в-ж