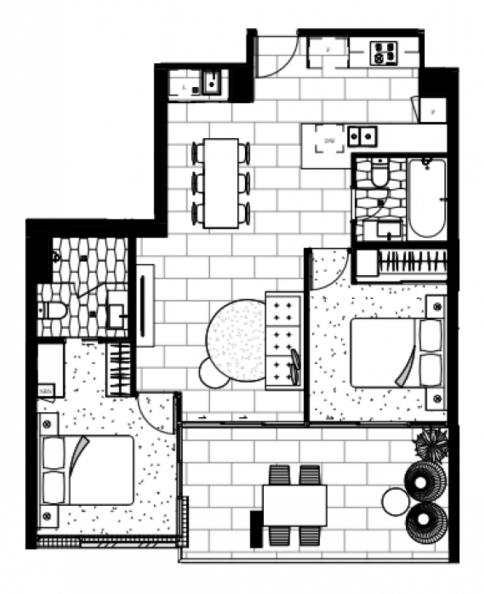

## RESIDENCE 407

2 BEDROOM 2 BATHROOM TOTAL AREA 92 sqm INTERNAL 74 sqm EXTERNAL 18 sqm

B: Broom Cupboard P: Pantry F: Fridge LN: Linen S: Study DW: Dishwasher NBN: NBN Service Unit

The information in this document is for illustration or information purposes only. The Follow and any agent does not guarantee the accuracy, reliability or completeness of this information. Statements, figures, calculations, plans, dimensions, images including computing guarantee images and information depressed in a dimensional part of the properties of the information and part most in purposal and composal and complete in the part most in purposal and composal and in a district in these control and designs, maintein, finders, formation and instruction and indicates have been determined by an example control and interest in a control and interest in a second control and in a second cont