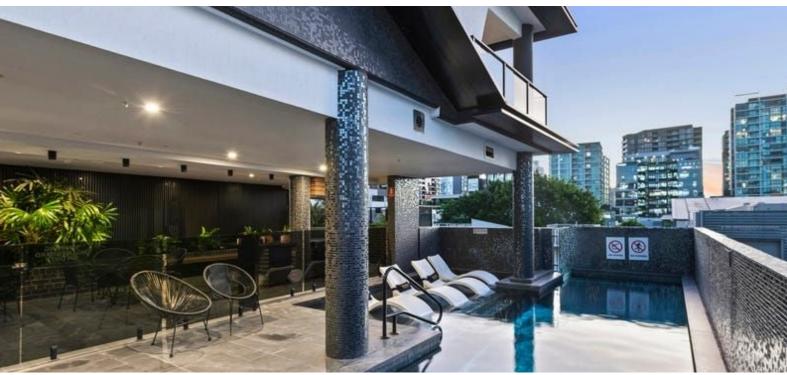

## Devine Two Bedroom NERO Apartment!

Immaculately designed for modern living and located inside the commanding NERO residence, this apartment is the epitome of a top-tier standard of living.

Upon entry you are greeted with an open plan living and kitchen space which incorporate features include stainless steel appliances, gas cooktops, ample storage and black tapware. For your comfort there is ducted aircon throughout.

Moving through the kitchen and main living area, a spacious balcony with sensational views of the local area presents itself as the perfect spot to enjoy a sunset, read a book or unwind. Back inside, both bedrooms are sleepy havens with built-in wardrobes, ceiling fans and carpeted floors, whilst the master also includes a beautiful ensuite.