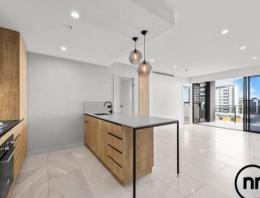

## Devine Two Bedroom NERO Apartment!

Immaculately designed for modern living and located inside the commanding NERO residence, this apartment is the epitome of a top-tier standard of living.

Upon entry you are greeted with an open plan living and kitchen space which incorporate features include stainless steel appliances, gas cooktops, ample storage and black tapware. For your comfort there is ducted aircon throughout.

## Features include:

- Open plan living/lounge along with a study area
- Balcony
- Designer kitchen, Italian appliances, dishwasher and ample bench space
- Generous master bedroom with ensuite, walk in robe and ceiling fan