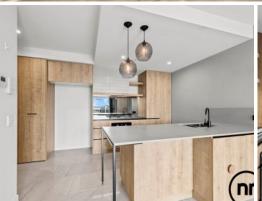

## Devine Two Bedroom NERO Apartment!

Immaculately designed for modern living and located inside the commanding NERO residence, this apartment is the epitome of a top-tier standard of living.

Upon entry you are greeted with an open plan living and kitchen space which incorporate features include stainless steel appliances, gas cooktops, ample storage and black tapware. For your comfort there is ducted aircon throughout.

## Features include:

- Open plan living/lounge along with a study area
- Balcony
- Designer kitchen, Italian appliances, dishwasher and ample bench space
- Generous master bedroom with ensuite, walk in robe and ceiling fan