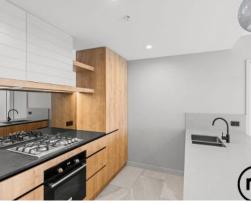

## Devine Two Bedroom NERO Apartment!

Immaculately designed for modern living and located inside the commanding NERO residence, this apartment is the epitome of a top-tier standard of living.

Upon entry you are greeted with an open plan living and kitchen space which incorporate features include stainless steel appliances, gas cooktops, ample storage and black tapware. For your comfort there is ducted aircon throughout.

## Features include:

- Open plan living/lounge along with a study area
- Balcony
- Designer kitchen, Italian appliances, dishwasher and ample bench space
- Generous master bedroom with ensuite, walk in robe and ceiling fan