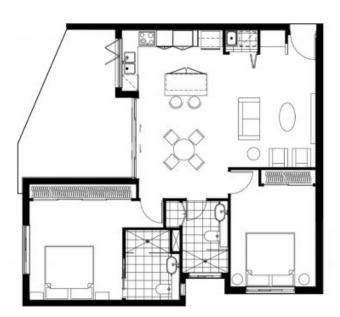

## ROOM PLANS

UNIT 22 Internal: 86m² External: 20m² Garage: 15m² Total: 121m²

## UNIT TWENTY TWO