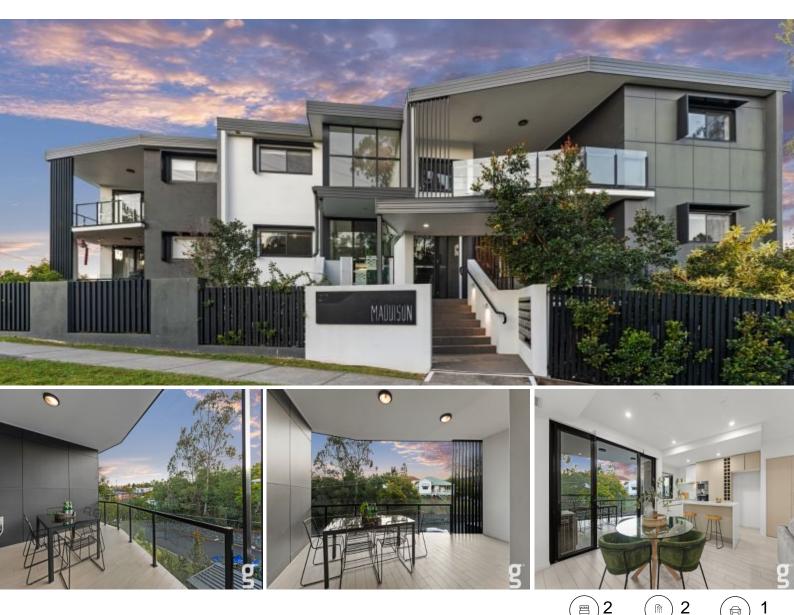

## Only Seconds From The Everything!

Discover a sanctuary of contemporary elegance in the heart of Indooroopilly. This well-ventilated corner 108sqm 2-bedroom, 2-bathroom residence seamlessly blends modern luxury with functional design, welcoming you with an immediate sense of warmth and comfort.

The kitchen, the heart of the home, boasts an expansive island bench that beckons gatherings. Sunlight dances through bifold windows, bathing the space in natural light and creating an uplifting ambience.

Bosch integrated appliances grace the kitchen, ensuring culinary endeavours are nothing short of extraordinary. A thoughtfully designed study nook provides a dedicated space for productivity, perfect for remote work or focused study.

Stay comfortable year-round with split system air conditioning in every room providing precise climate control. Both bedrooms are generously sized, with the master and second bedroom easily accommodating a king-size bed, offering a private haven for relaxation.

Sleek, easy-to-maintain tiling in the living area adds a touch of sophistication. Ample  $\ensuremath{\mathsf{sp}}$ 

Price:

\$777,500

**Robert Lamprecht** 0419 999 989