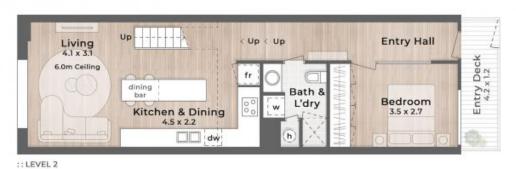

As you step inside, the exposed original brickwork, beams, and trusses greet you with timeless character. The high ceilings and abundant natural light enhance the airy, inviting ambience, making this home a true sanctuary. The open-plan living and dining area showcases the best of Woolstore living with a design that is both practical and architecturally refined. High-quality wooden flooring, fluted glass feature wall, and smooth wooden cabinetry complement the sophisticated color palette. Every detail has been meticulously crafted, from the custom-designed staircase to the chef's dream kitchen.

The two spacious double bedrooms exude comfort and style, featuring elegant pendant lighting and ample storage. The main bedroom, situated in a loft-style hideaway, includes an ens

\$1,412,000 Price:

Sherie Jafari