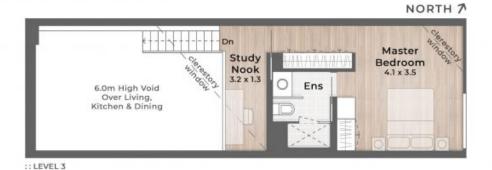

The two spacious double bedrooms exude comfort and style, featuring elegant pendant lighting and ample storage. The main bedroom, situated in a loft-style hideaway, includes an ens

\$1,412,000 Price:

Sherie Jafari

0493 435 713

**Dana Lim** 0420 718 079

:: BASEMENT

MACTAGGARTS PLACE - WOOLSTORE

140/53 Vernon Terrace TENERIFFE

四 2 Bed

| T町 1 Study Nook

2 Bath

€ 1 Car

Total 101 m<sup>2</sup> Internal 96 m<sup>3</sup> Entry 5 m<sup>2</sup> (Exclusive Use)

This is not a legal document therefore all measurements and information provided is subject to survey. No permission is given to use or after this Floor Plan without the consent of Pure Design Concepts. The overall presentation style, legous, imageny, facts, buckground, colours and terminology has been originally created by PDC and its subject to strict cognitish. No ownesting it taken of building design. Find our more at pluredes/ignconcepts.com.au