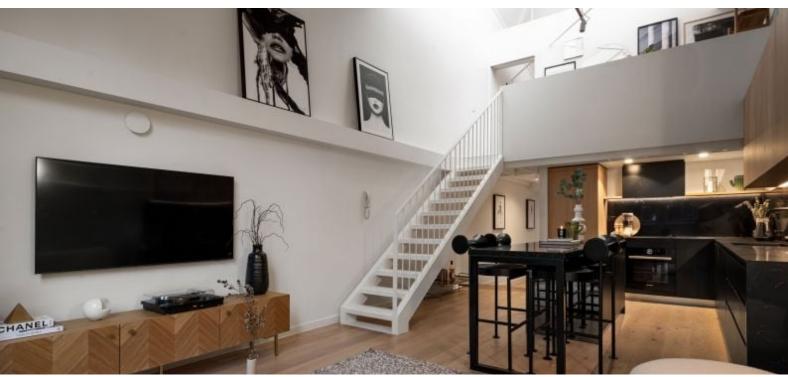

As you step inside, the exposed original brickwork, beams, and trusses greet you with timeless character. The high ceilings and abundant natural light enhance the airy, inviting ambience, making this home a true sanctuary. The open-plan living and dining area showcases the best of Woolstore living with a design that is both practical and architecturally refined. High-quality wooden flooring, fluted glass feature wall, and smooth wooden cabinetry complement the sophisticated color palette. Every detail has been meticulously crafted, from the custom-designed staircase to the chef's dream kitchen.

The two spacious double bedrooms exude comfort and style, featuring elegant pendant lighting and ample storage. The main bedroom, situated in a loft-style hideaway, includes an ens

\$1,412,000 Price:

Sherie Jafari