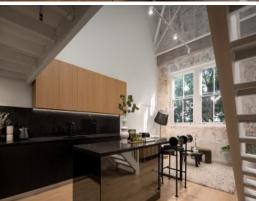

As you step inside, the exposed original brickwork, beams, and trusses greet you with timeless character. The high ceilings and abundant natural light enhance the airy, inviting ambience, making this home a true sanctuary. The open-plan living and dining area showcases the best of Woolstore living with a design that is both practical and architecturally refined. High-quality wooden flooring, fluted glass feature wall, and smooth wooden cabinetry complement the sophisticated color palette. Every detail has been meticulously crafted, from the custom-designed staircase to the chef's dream kitchen.