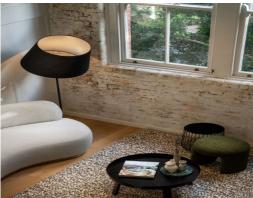

As you step inside, the exposed original brickwork, beams, and trusses greet you with timeless character. The high ceilings and abundant natural light enhance the airy, inviting ambience, making this home a true sanctuary. The open-plan living and dining area showcases the best of Woolstore living with a design that is both practical and architecturally refined. High-quality wooden flooring, fluted glass feature wall, and smooth wooden cabinetry complement the sophisticated color palette. Every detail has been meticulously crafted, from the custom-designed staircase to the chef's dream kitchen.