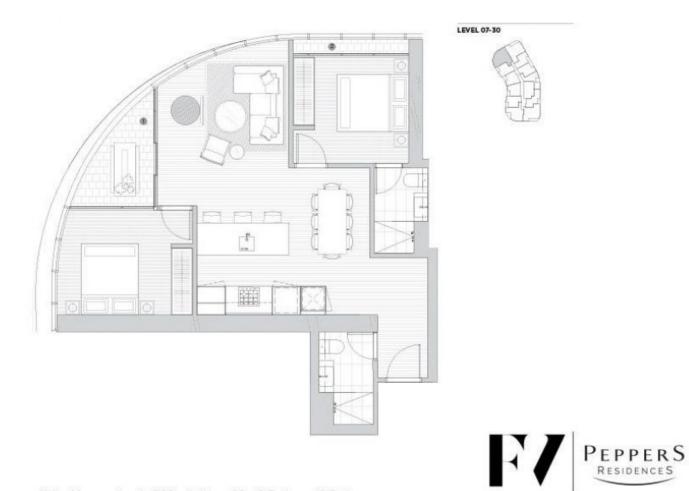

xquisite 2-bedroom, 2-bathroom apartment offers the ultimate social lifestyle with top-notch building facilities and an unbeatable location.

Currently rented at \$700 per week with a recent rental appraisal of \$700-\$730 per week, this property presents an outstanding investment opportunity with an amazing yield.

Apartment Features:

- 2 spacious bedrooms with built-in robes
- 2 modern bathrooms, including one ensuite
- Ducted air-conditioning throughout
- Luxurious kitchen with large stone benchtops, a spacious pantry, gas stove, electric oven, and integrated dishwasher
- Timber flooring in the open-plan living and dining area
- Private balcony
- Intercom system
- 1 secure stacker basement car park



Mid \$600,000's

E



Sherie Jafari 0493 435 713

Dana Lim 0420 718 079

A

2

1

A



Valley House - Levels 7-30 - Apt type 08 - 2 Bedroom/2 Bathroom